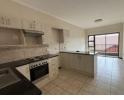

#### Unit Features:

1

The unit consist of open plan kitchen/lounge. The kitchen area is equipped with an electric oven and stove, a single sink and space for a single fridge. There is space for one front loader washing machine. The bedroom's area has built-in wardrobes. The bathroom has a shower.