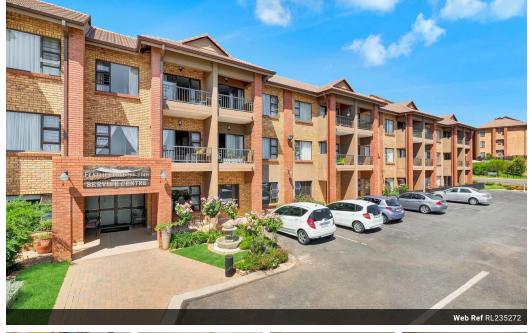

## R7,200 pm

Monthly Levy R727.6 Lease Period Negotiable Deposit - Annual Escalation -

Availability Immediately

Only over 50 years of age can reside within the village

- DSTV connection point in the lounge
- Shared washing line
- Prepaid electricity & water (estimate at R400 per month depending on tenant)
- Single carport
- · Visitor's parking in the Village
- · Complex is Fibre ready (costs for Fibre to unit is for tenant) Panic button for emergencies
- · Landline with handset (External costs to resident; Internal no costs)
- Village Features:
- · 24-hour security and access control
- Doctor's room (Doctor & Hearing specialist weekly visits) medical /...

### Features

| Interior     |    | Exterior            |      |
|--------------|----|---------------------|------|
| Bedrooms     | 1  | Carports / Parkings | 1    |
| Bathrooms    | 1  | Security            | Yes  |
| Kitchens     | 1  | Pool                | No   |
| Recep. Rooms | 2  | Views               | True |
| Furnished    | No |                     |      |

Sizes Floor Size

45m<sup>2</sup>

#### Extras

24 Hour Access 24 Hour Response Balcony Retirement Living Medical Care