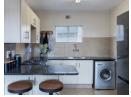

## 2 BEDROOM 1 BATHROOM TO LET FOR IMMEDIATE OCCUPATION AT SAN RIDGE **HEIGHTS**

Property features:

- Kitchen with space for one under-counter appliances
- Large open plan living area
- 2 spacious bedrooms with built-in-cupboards
- 1 bathrooms
  Large private garden
  Covered parking
  Pre-paid electricity