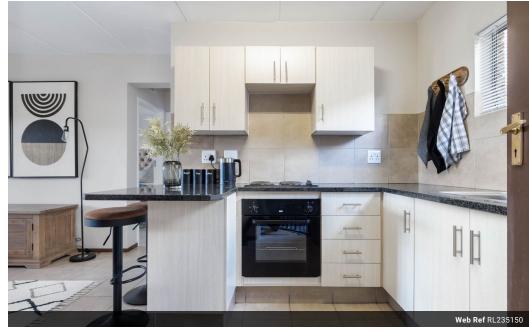

## 2 BEDROOM 1 BATH IN SAN RIDGE HEIGHTS

2 Bed 1 Bath 1st Floor Apartment
The unit has open plan living space. Spacious kitchen leading to the lounge and garden patio.
Built in cupboards in both bedrooms
Pre paid electricity
24 hour access control
Kids play area
Laundry0 & Carwash
Close to schools and shopping centres
Easy access to Gautrain bus station
Call now to secure your unit

## Features

| Interior     |    | Exterior            |       | Sizes      |      |
|--------------|----|---------------------|-------|------------|------|
| Bedrooms     | 2  | Carports / Parkings | 1     | Floor Size | 54m² |
| Bathrooms    | 1  | Security            | Yes   |            |      |
| Kitchens     | 1  | Pool                | No    |            |      |
| Recep. Rooms | 1  | Views               | False |            |      |
| Furnished    | No |                     |       |            |      |