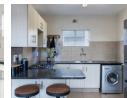

MODERN APARTMENT TO LET IN SAN RIDGE HEIGHTS MIDRAND

2 Bed 1 Bath 2nd Floor Apartment The unit has open plan living space. Spacious kitchen leading to the lounge and garden patio. Built in cupboards in both bedrooms Pre paid electricity 24 hour access control Kids play area Laundry0 & Carwash Close to schools and shopping centres Easy access to Gautrain bus station Call now to secure your unit

## Features

| Interior     |    |
|--------------|----|
| Bedrooms     | 2  |
| Bathrooms    | 1  |
| Kitchens     | 1  |
| Recep. Rooms | 1  |
| Furnished    | No |

| Exterior            |
|---------------------|
| Carports / Parkings |
| Security            |
| Pool                |
| Views               |
|                     |