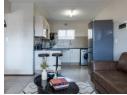

## 2ND FLOOR APARTMENT WITH A BALCON AT SAN RIDGE HEIGHTS

Two spacious bedroom
One bathroom
Lovely kitchen with space for appliances
Open plan lounge leading to a balcony
All rooms tiled
Fibre ready
Access control and 24h security
One covered parking
Ample visitors' parking
Walking distance to Gautrain bus stop and minibus taxis

## Features

| Interior     |    | Exterior            |       | Sizes      |      |
|--------------|----|---------------------|-------|------------|------|
| Bedrooms     | 2  | Carports / Parkings | 1     | Floor Size | 54m² |
| Bathrooms    | 1  | Security            | Yes   |            |      |
| Kitchens     | 1  | Pool                | No    |            |      |
| Recep. Rooms | 1  | Views               | False |            |      |
| Furnished    | No |                     |       |            |      |