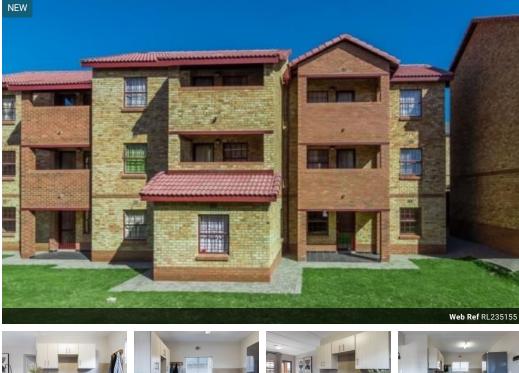

## 2ND FLOOR APARTMENT WITH A BALCON AT SAN RIDGE HEIGHTS

Two spacious bedroom
One bathroom
Lovely kitchen with space for appliances
Open plan lounge leading to a balcony
All rooms tiled
Fibre ready
Access control and 24h security
One covered parking
Ample visitors' parking
Walking distance to Gautrain bus stop and minibus taxis

Complex located close to Vodaworld, shops, schools and all other amenities

## Features

| Interior     |    | Exterior            |       | Sizes      |      |
|--------------|----|---------------------|-------|------------|------|
| Bedrooms     | 2  | Carports / Parkings | 1     | Floor Size | 54m² |
| Bathrooms    | 1  | Security            | Yes   |            |      |
| Kitchens     | 1  | Pool                | No    |            |      |
| Recep. Rooms | 1  | Views               | False |            |      |
| Furnished    | No |                     |       |            |      |