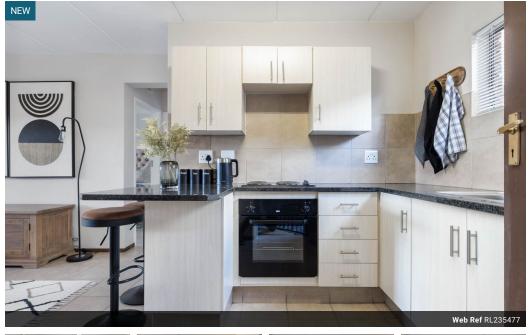

### 2 BEDROOM 1 BATH IN SAN RIDGE HEIGHTS

2 Bed 1 Bath 1st Floor Apartment The unit has open plan living space. Spacious kitchen leading to the lounge and garden patio. Built in cupboards in both bedrooms Pre paid electricity 24 hour access control Kids play area Laundry0 & Carwash Close to schools and shopping centres Easy access to Gautrain bus station Call now to secure your unit

### Features

| Interior     |    |
|--------------|----|
| Bedrooms     | 2  |
| Bathrooms    | 1  |
| Kitchens     | 1  |
| Recep. Rooms | 1  |
| Furnished    | No |

| Exterior            |
|---------------------|
| Carports / Parkings |
| Security            |
| Pool                |
| Views               |
|                     |