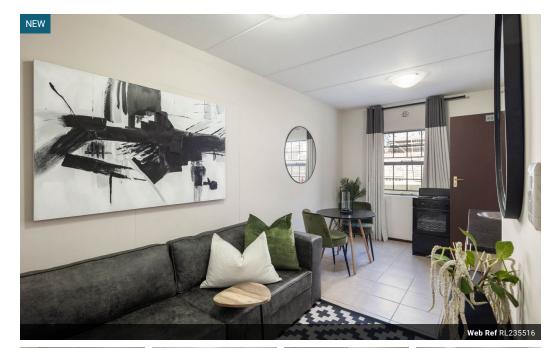

## STUNNING 1 BEDROOM 1 BATH IN SAN RIDGE HEIGHTS FOR 1st JUNE

2 Bed 1 Bath 1st Floor Apartment
The unit has open plan living space. Spacious kitchen leading to the lounge and garden patio.
Built in cupboards in both bedrooms
Pre paid electricity
24 hour access control
Kids play area
Laundry0 & Carwash
Close to schools and shopping centres
Easy access to Gautrain bus station
Call now to secure your unit

## Features

| Interior     |    | Exterior            |       | Sizes      |      |
|--------------|----|---------------------|-------|------------|------|
| Bedrooms     | 1  | Carports / Parkings | 1     | Floor Size | 34m² |
| Bathrooms    | 1  | Security            | Yes   |            |      |
| Kitchens     | 1  | Pool                | No    |            |      |
| Recep. Rooms | 1  | Views               | False |            |      |
| Furnished    | No |                     |       |            |      |