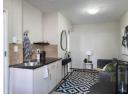

## STUNNING 1 BEDROOM 1 BATH IN SAN RIDGE HEIGHTS FOR 1st JUNE

2 Bed 1 Bath 1st Floor Apartment
The unit has open plan living space. Spacious kitchen leading to the lounge and garden patio.
Built in cupboards in both bedrooms
Pre paid electricity
24 hour access control
Kids play area
Laundry0 & Carwash
Close to schools and shopping centres
Easy access to Gautrain bus station
Call now to secure your unit

## Features

| Interior     |    | Exterior            |       | Sizes      |      |
|--------------|----|---------------------|-------|------------|------|
| Bedrooms     | 1  | Carports / Parkings | 1     | Floor Size | 34m² |
| Bathrooms    | 1  | Security            | Yes   |            |      |
| Kitchens     | 1  | Pool                | No    |            |      |
| Recep. Rooms | 1  | Views               | False |            |      |
| Furnished    | No |                     |       |            |      |