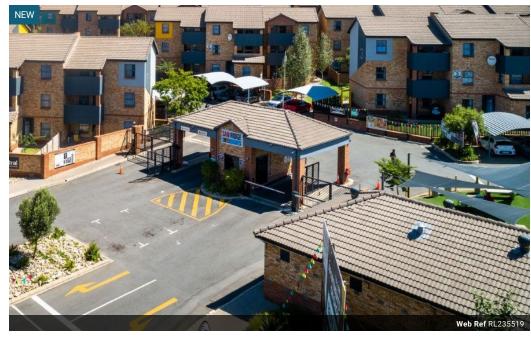

## GROUND FLOOR 2 BEDROOM 1 BATH IN SAN RIDGE HEIGHTS FOR 1ST JUNE

2 Bedroom 1 Bathroom ground Floor Apartment in Midrand Open plan kitchen and lounge.
The unit is Fibre-ready.

Excludes water and electricity (Prepaid)

It comes with one carport and plenty of visitors parking.

Lovely 24h security complex close to Gautrain bus stop, the N1, shopping centres and schools