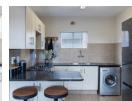

### 1st FLOOR 2 BEDROOM 1 BATH IN SAN RIDGE HEIGHTS FOR 1ST JUNE

2 Bed 1 Bath 2nd Floor Apartment The unit has open plan living space. Spacious kitchen leading to the lounge and garden patio. Built in cupboards in both bedrooms Pre paid electricity 24 hour access control Kids play area Laundry0 & Carwash Close to schools and shopping centres Easy access to Gautrain bus station Call now to secure your unit

# InteriorBedrooms2Bathrooms1Kitchens1Recep. Rooms1FurnishedNo

| Exterior            |
|---------------------|
| Carports / Parkings |
| Security            |
| Pool                |
| Views               |
|                     |