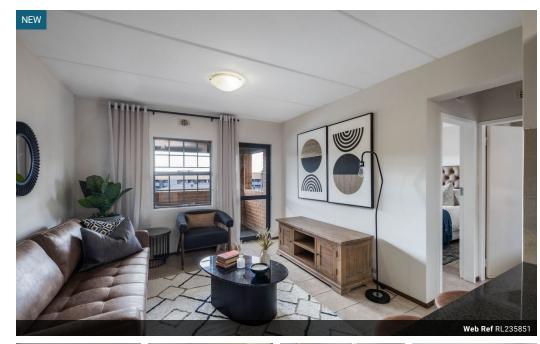

## IMMEDIATE OCCUPATION 2 BEDROOM 1 BATH IN SAN RIDGE HEIGHTS

The unit has open plan living space. Spacious kitchen leading to the lounge and garden patio. Built in cupboards in both bedrooms
Pre paid electricity
24 hour access control
Kids play area
Laundry0 & Carwash
Close to schools and shopping centres
Easy access to Gautrain bus station
Call now to secure your unit

## Features

| Interior     |    | Exterior            |       | Sizes      |      |
|--------------|----|---------------------|-------|------------|------|
| Bedrooms     | 2  | Carports / Parkings | 1     | Floor Size | 54m² |
| Bathrooms    | 1  | Security            | Yes   |            |      |
| Kitchens     | 1  | Pool                | No    |            |      |
| Recep. Rooms | 1  | Views               | False |            |      |
| Furnished    | No |                     |       |            |      |