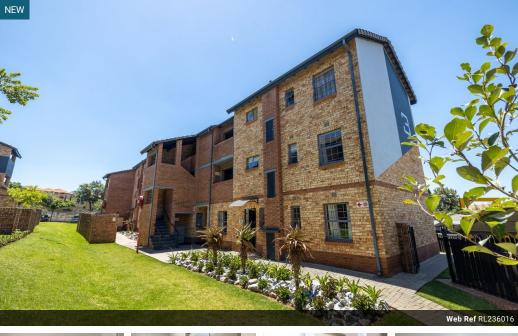

## SPACIOUS 1 BEDROM 1 BATHROOM TO LET IN SAN RIDGE HEIGHTS

Built in cupboards in the bedroom Pre-paid electricity and water 24-hour access control Kids play area Laundry0 & Carwash Close to schools and shopping centres Easy access to Gautrain bus station Call now to secure your unit

## Features

| Interior     |    | Exterior            |       | Sizes      |      |
|--------------|----|---------------------|-------|------------|------|
| Bedrooms     | 1  | Carports / Parkings | 1     | Floor Size | 39m² |
| Bathrooms    | 1  | Security            | Yes   |            |      |
| Kitchens     | 1  | Pool                | No    |            |      |
| Recep. Rooms | 1  | Views               | False |            |      |
| Furnished    | No |                     |       |            |      |