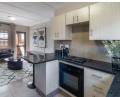

## MODERN APARTMENT 2 BEDROOM 1 BATHROOM FOR IMMEDIATE OCCUPATION AT SAN **RIDGE HEIGHTS**

This apartment is in a 24-hour-access controlled complex close to shopping and entertainment.

- Property features:
- Kitchen with space for one under-counter appliances
- Large open plan living area - 2 spacious bedrooms with built-in-cupboards - 1 bathroom
- Covered parking
- Pre-paid electricity
- Fibre connection
- Call to arrange a viewing appointment!