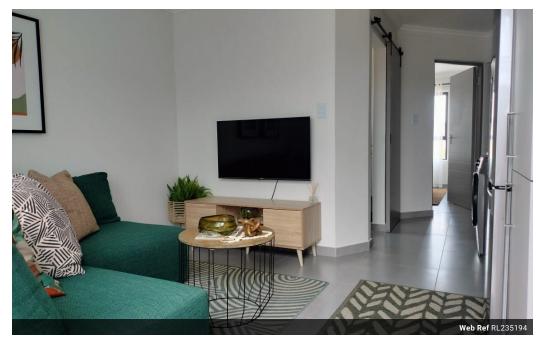

## Be the first to occupy this stylish apartment!

Modern, brand-new development, 1 bedroom 1 bathroom corner unit on the top floor.

Open plan kitchen with a gas stove, space for a front loader and single door fridge.

Cozy lounge area leading to a private balcony.

The king-sized one bedroom is tiled with built-in cupboards.

The bathroom has a shower, toilet and sink.

Single carport and plenty of additional parking in a security complex.