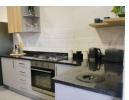

## Be the first to occupy this stylish apartment!

Welcome home to this modern brand-new unit.

Well-spaced kitchen with granite tops, space for 2 undercounter appliances, and a single door fridge.

Stylish cupboard space and a 4-plate gas stove completes this kitchen wonder.