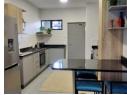

## Be the first to occupy this stylish apartment!

Welcome home to this modern brand-new unit.

Well-spaced kitchen with granite tops, space for 2 undercounter appliances, and a single door fridge.

Stylish cupboard space and a 4-plate gas stove completes this kitchen wonder.