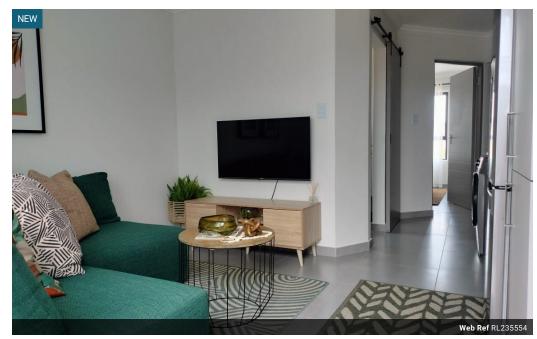

## Be the first to occupy this stylish apartment!

Modern, brand-new development, 1 bedroom 1 bathroom corner unit on the top floor.

Open plan kitchen with a gas stove, space for a front loader and single door fridge.

Cozy lounge area leading to a private balcony.

The king-sized one bedroom is tiled with built-in cupboards.

The bathroom has a shower, toilet and sink.

Single carport and plenty of additional parking in a security complex.