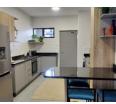

## Stunning ground floor unit just launched at The Marksman in Midrand!

Welcome home to this modern brand-new unit.

Well-spaced kitchen with granite tops, space for 2 undercounter appliances, and a single door fridge.

Stylish cupboard space and a 4-plate gas stove completes this kitchen wonder.

Both bathrooms ensuite, main with bath and shower, the other boasts a shower, toilet and sink

Cozy lounge leads to the private garden.