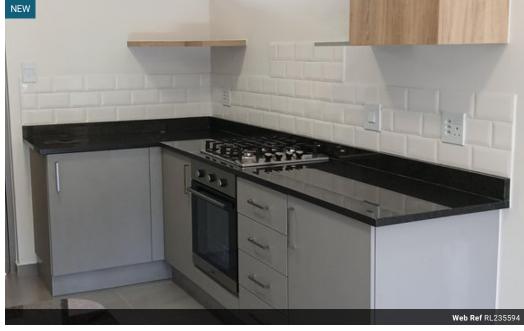

## Be the first to occupy this stylish apartment!

Well-spaced kitchen with granite tops, space for 2 undercounter appliances, and a single door fridge.

Stylish cupboard space and a 4-plate gas stove completes this kitchen wonder.