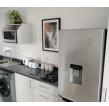

Open plan kitchen with a gas stove, space for a front loader and single door fridge.

Cozy lounge area leading to a private balcony.

The king-sized one bedroom is tiled with built-in cupboards.

The bathroom has a shower, toilet and sink.