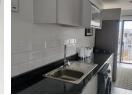

Open plan kitchen with a gas stove, space for a front loader and single door fridge.

Cozy lounge area leading to a private balcony.

The king-sized one bedroom is tiled with built-in cupboards.

The bathroom has a shower, toilet and sink.