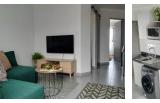

Open plan kitchen with a gas stove, space for a front loader and single door fridge.

Cozy lounge area leading to a private balcony.

The king-sized one bedroom is tiled with built-in cupboards.

The bathroom has a shower, toilet and sink.