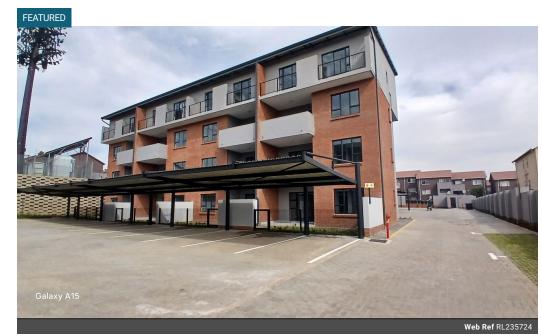

## Hurry and get this stylish 1 bed apartment!

Modern, brand-new development, 1 bedroom 1 bathroom corner unit on the top floor.

Open plan kitchen with a gas stove, space for a front loader and single door fridge.

Cozy lounge area leading to a private balcony.

The king-sized one bedroom is tiled with built-in cupboards.

The bathroom has a shower, toilet and sink.

Single carport and plenty of additional parking in a security complex.