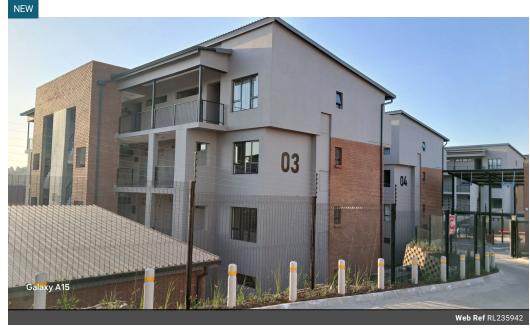

## This 1-bedroom wonder awaits you!

Modern, brand-new development, 1 bedroom 1 bathroom corner unit on the top floor.

Open plan kitchen with a gas stove, space for a front loader and single door fridge.

Cozy lounge area leading to a private balcony.

The king-sized one bedroom is tiled with built-in cupboards.

The bathroom has a shower, toilet and sink.

Single parking bay and plenty of additional parking in a security complex.

Swimming pool and other facilities for relaxation

Easy access to local amenities, reputable schools, and efficient transport links

Pre-paid electricity, load shedding friendly with back-up power