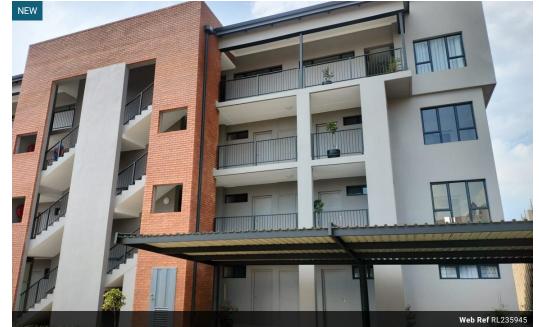

## Modern 1-bed apartment!

Modern, brand-new development, 1 bedroom 1 bathroom corner unit on the top floor.

Open plan kitchen with a gas stove, space for a front loader and single door fridge.

Cozy lounge area leading to a private balcony.

The king-sized one bedroom is tiled with built-in cupboards.

The bathroom has a shower, toilet and sink.

Single parking bay and plenty of additional parking in a security complex.

Swimming pool and other facilities for relaxation