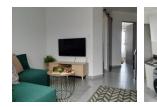

## Modern 1-bed apartment!

Modern, brand-new development, 1 bedroom 1 bathroom corner unit on the top floor.

Open plan kitchen with a gas stove, space for a front loader and single door fridge.

Cozy lounge area leading to a private balcony.

The king-sized one bedroom is tiled with built-in cupboards.

The bathroom has a shower, toilet and sink.

Single parking bay and plenty of additional parking in a security complex.

Swimming pool and other facilities for relaxation