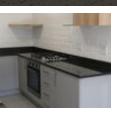

## Ground Floor 2 Bed 2 Bath New Apartment in Vorna Valley

Well-spaced kitchen with granite tops, space for 2 undercounter appliances, and a single door fridge.

Stylish cupboard space and a 4-plate gas stove completes this kitchen wonder.