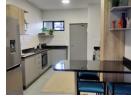

## Ground Floor Garden 2-bed Apartment

Well-spaced kitchen with granite tops, space for 2 undercounter appliances, and a single door fridge.

Stylish cupboard space and a 4-plate gas stove completes this kitchen wonder.