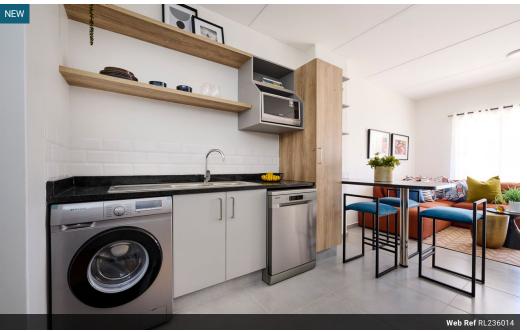

## R10,500 pm

Monthly Levy R702 Lease Period Negotiable Deposit - Annual Escalation -

Availability Immediately

Ground floor apartment at The Marksman

Well-spaced kitchen with granite tops, space for 2 undercounter appliances, and a single door fridge.

Stylish cupboard space and a 4-plate gas stove completes this kitchen wonder.

Both bathrooms ensuite, main with bath and shower, the other boasts a shower, toilet and sink

Cozy lounge leads to the private garden.