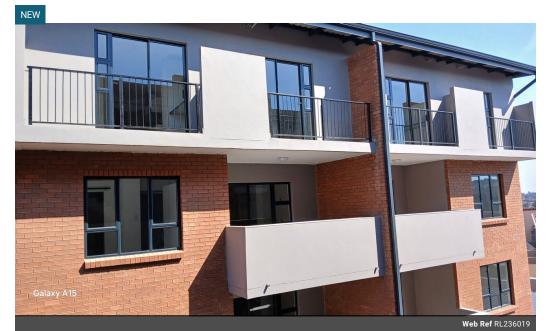

## Move-in into this 1 bedroom NOW!

Modern, brand-new development, 1 bedroom 1 bathroom unit on the top floor.

Open plan kitchen with a gas stove, space for a front loader and single door fridge.

Cozy lounge area leading to a private balcony.

The king-sized one bedroom is tiled with built-in cupboards.

The bathroom has a shower, toilet and sink.

Single parking and plenty of additional parking in a security complex.

Swimming pool and other facilities for relaxation

Easy access to local amenities, reputable schools, and efficient transport links

Pre-paid electricity, load shedding friendly with back-up power and water