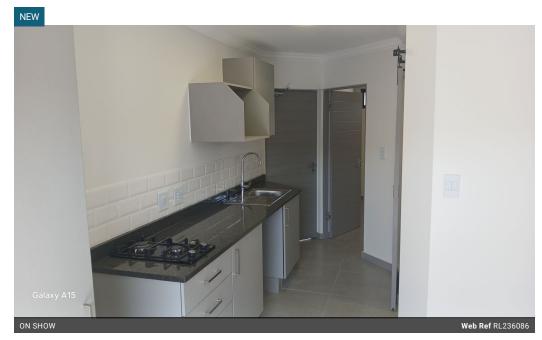

## Style and class at The Marksman in Midrand!

Modern, brand-new development, 1 bedroom 1 bathroom unit on the top floor.

Open plan kitchen with a gas stove, space for a front loader and single door fridge.

Cozy lounge area leading to a private balcony.

The king-sized one bedroom is tiled with built-in cupboards.

The bathroom has a shower, toilet and sink.

Single parking and plenty of additional parking in a security complex.