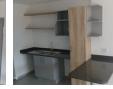

Kitchen with gas stove and plenty of cupboard space. Can take 2 under counter appliances, double door fridge space.

Lounge leading onto a great size balcony.

Fitted 2 bedrooms

Rent R9500, deposit R9500, Gas bottle deposit R750, admin fee R1200...will get you this marvel