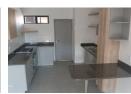

Kitchen with gas stove and plenty of cupboard space. Can take 2 under counter appliances, double door fridge space.

Lounge leading onto a great size balcony.

Fitted 2 bedrooms

Rent R9500, deposit R9500, Gas bottle deposit R750, admin fee R1200...will get you this marvel