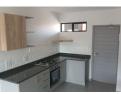

Kitchen with gas stove and plenty of cupboard space. Can take 2 under counter appliances, double door fridge space.

Lounge leading onto a great size balcony.

Fitted 2 bedrooms

Rent R9500, deposit R9500, Gas bottle deposit R750, admin fee R1200...will get you this marvel