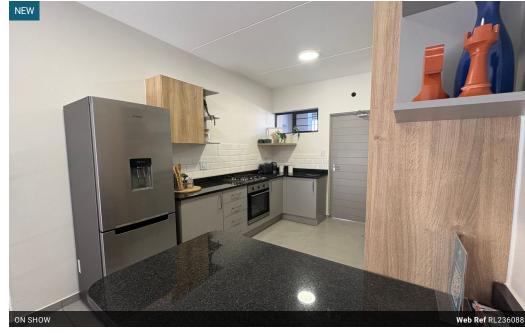

## Brand new 2-bedroom ground floor apartment at The Marksman

Well-spaced kitchen with granite tops, space for 2 undercounter appliances, and a single door fridge.

Stylish cupboard space and a 4-plate gas stove completes this kitchen wonder.