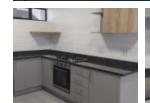

Apartment Features: Two well-sized bedrooms with built-in cupboards

A full bathroom with a shower, basin, and toilet

Stylish open-plan kitchen with quality finishes and space for a front-loader washing machine