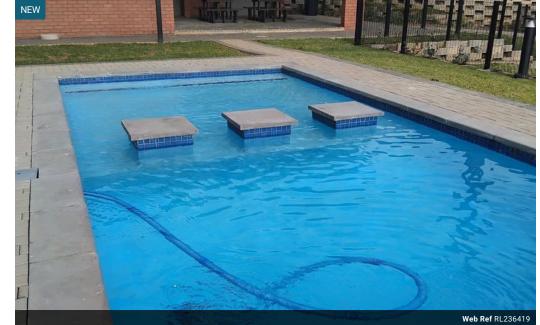

## Features

| Interior     |    | Exterior            |       | Sizes      |                  |
|--------------|----|---------------------|-------|------------|------------------|
| Bedrooms     | 2  | Carports / Parkings | 1     | Floor Size | 71m <sup>2</sup> |
| Bathrooms    | 2  | Security            | Yes   | Land Size  | 71m <sup>2</sup> |
| Kitchens     | 1  | Pool                | Yes   |            |                  |
| Recep. Rooms | 1  | Views               | False |            |                  |
| Furnished    | No |                     |       |            |                  |