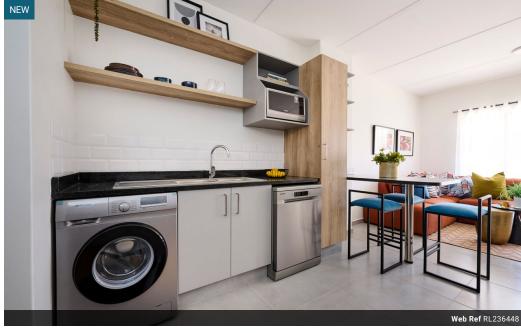

## Ground floor apartment at The Marksman

Well-spaced kitchen with granite tops, space for 2 undercounter appliances, and a single door fridge.

Stylish cupboard space and a 4-plate gas stove completes this kitchen wonder.

 $Both\ bathrooms\ ensuite,\ main\ with\ bath\ and\ shower,\ the\ other\ boasts\ a\ shower,\ toilet\ and\ sink$ 

Cozy lounge leads to the private garden.

Single carport and plenty of additional parking in a security complex.