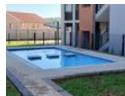

#### 2 Bed 2 Bath Ground Floor Apartment for rental

Enjoy this ground floor apartment, with a private garden!

2 bedrooms, both en-suite

Kitchen with gas stove, space for 2 undercounter appliances, double door fridge, ample cupboard storage

#### Features

| Interior     |    | Exterior            |       | Sizes      |
|--------------|----|---------------------|-------|------------|
| Bedrooms     | 2  | Carports / Parkings | 2     | Floor Size |
| Bathrooms    | 2  | Security            | Yes   |            |
| Kitchens     | 1  | Pool                | Yes   |            |
| Recep. Rooms | 1  | Views               | False |            |
| Furnished    | No |                     |       |            |