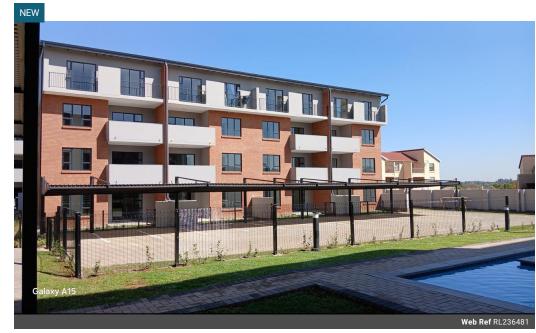

## Modern new 1 Bed Apartment at The Marksman

Top floor 1 bedroom apartment ready to move in. Kitchen with gas stove, space for undercounter appliance, single door fridge, ample cupboard storage

1 bedroom, big enough to fit a king size bed, built-in cupboard

Lounge leading to the balcony

Bathroom with shower

Rent R7000, Levy R705

Prepaid Electricity, Water billed monthly, gas for the stove

Deposit R7000, Admin Fee R1200, Gas Bottle Deposit R750

Come and view and secure your apartment in this new complex!

## Features

| Interior     |    | Exterior            |       | Sizes      |      |
|--------------|----|---------------------|-------|------------|------|
| Bedrooms     | 1  | Carports / Parkings | 1     | Floor Size | 37m² |
| Bathrooms    | 1  | Security            | Yes   |            |      |
| Kitchens     | 1  | Pool                | Yes   |            |      |
| Recep. Rooms | 1  | Views               | False |            |      |
| Furnished    | No |                     |       |            |      |