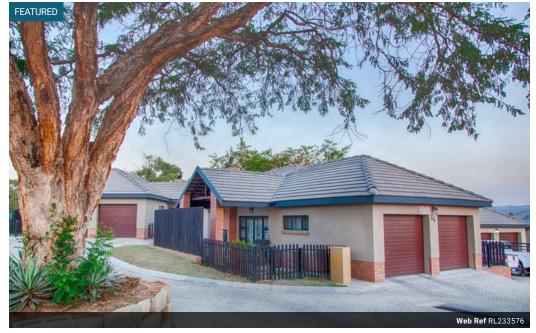

## Make this your next dream dwelling

This modern house in a Security Estate offers 3 Bedrooms, 2 bathrooms with modern finishes, spacious kitchen and living area, patio, double garage and covered carport.

This house is situated in a sought-after estate minutes away from White River Square and surrounding shopping centers, close to a private hospital and Curro private school.

- The house offers: Fiber-ready units Prepaid electricity.
- Secure double parking under carports and garage .
- Energy-efficient design including solar geysers.
- Modern built in cupboards throughout the apartment
- Rental includes garden services, water and alarm system (armed response)
  Panic buttons