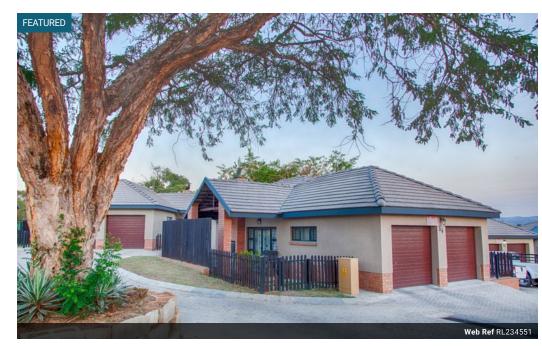

## Modern Living in a Secure Estate – Your Dream Home Awaits!

This stunning home, located in a sought-after Security Estate, offers: 3 Spacious Bedrooms & 2 Stylish Bathrooms with Modern Finishes A Contemporary Kitchen & Open-Plan Living Area A Covered Patio – Perfect for Entertaining Double Garage & Covered Carport for Secure Parking

Ideally situated just minutes from White River Square, major shopping centers, a private hospital, and Curro private school.

What This Home Offers:
Fiber-ready connectivity
Prepaid electricity
Secure double parking (garage & carports)
Energy-efficient design with solar geysers
Modern built-in cupboards throughout
Rental includes garden services, water & alarm system (armed response)
Panic buttons for added security
Pet-friendly environment

## Features

| Interior     |    | Exterior            |       |
|--------------|----|---------------------|-------|
| Bedrooms     | 3  | Garages             | 2     |
| Bathrooms    | 2  | Carports / Parkings | 2     |
| Kitchens     | 1  | Security            | Yes   |
| Recep. Rooms | 2  | Pool                | Yes   |
| Furnished    | No | Views               | False |