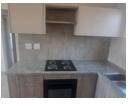

### **Features**

| Interior     |    | Exterior            |       | Sizes      |      |
|--------------|----|---------------------|-------|------------|------|
| Bedrooms     | 2  | Carports / Parkings | 1     | Floor Size | 45m² |
| Bathrooms    | 1  | Security            | Yes   |            |      |
| Kitchens     | 1  | Pool                | No    |            |      |
| Recep. Rooms | 1  | Views               | False |            |      |
| Furnished    | No |                     |       |            |      |

#### **Extras**

24 Hour Access 24 Hour Response Bath, Toilet and Basin Built in Wardrobes Open Plan Kitchen Burglar Bars Carport Granite Tops Oven And Hob Sliding Doors Secondfloorandabove Security Estate Tiled Floors