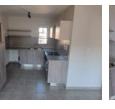

## Features

| Interior     |    | Exterior            |       | Sizes      |                  |
|--------------|----|---------------------|-------|------------|------------------|
| Bedrooms     | 2  | Carports / Parkings | 1     | Floor Size | 45m <sup>2</sup> |
| Bathrooms    | 1  | Security            | Yes   |            |                  |
| Kitchens     | 1  | Pool                | No    |            |                  |
| Recep. Rooms | 1  | Views               | False |            |                  |
| Furnished    | No |                     |       |            |                  |