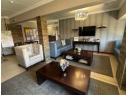

## 1-Bedroom to let at Pretoria East Retirement.

Spacious north facing 1-bedroom, 1 bathroom apartment with open plan kitchen and lounge which lead to a covered balcony. This apartment is situated in a friendly community where you will have peace of mind and on-site service Centre and 24-hour frail care, Facilities in the Village