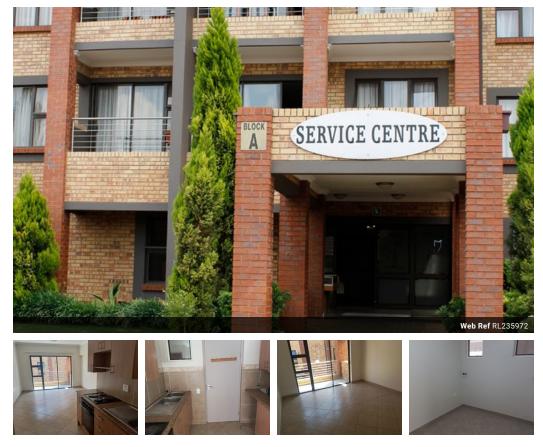

## 011 8056316

Third Floor Office Block F Hertford Office Park 90 Bekker Rd Vorna Valley Midrand

R8,300 pm

Lease Period 12 months Annual Escalation

Deposit R8,300

Availability 01 Jul 2025

1-Bedroom to let at Pretoria East Retirement. for people over 50 years of age

Beautiful 1-bedroom apartment at Pretoria East Retirement Village. Unit have open plan kitchen/lounge. 1 Bathroom and wheelchair friendly. Unique Retirement Village for people over 50. Well managed facilities, service and security on site. The Estate offers a fully

functional commercial dining room, frail Care facilities, library, consulting rooms, hair and beauty salon to mention a few.