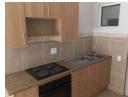

## 1- Bedroom TO Let at Pretoria East Retirement Village

Introducing our exquisite 1-bedroom unit, ideally located on the first floor. This is your opportunity to embrace a lifestyle of tranquility and comfort.

Key Feature

1 spacious bedroom, Cozy lounge area, kitchen, 1 bathroom with a refreshing shower, wheelchair friendly layout, Balcony and 1 convenient carport for hassle-free parking.

Village features

Panic button

## Features

| Interior     |    | Exterior            |       | Sizes      |      |
|--------------|----|---------------------|-------|------------|------|
| Bedrooms     | 1  | Garages             | 1     | Floor Size | 44m² |
| Bathrooms    | 1  | Carports / Parkings | 1     |            |      |
| Kitchens     | 1  | Security            | Yes   |            |      |
| Recep. Rooms | 1  | Pool                | No    |            |      |
| Furnished    | No | Views               | False |            |      |