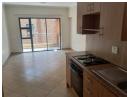

## 1- Bedroom TO Let at Pretoria East Retirement Village

Introducing our exquisite 1-bedroom unit, ideally located on the first floor. This is your opportunity to embrace a lifestyle of tranquility and comfort.

Key Feature

1 spacious bedroom, Cozy lounge area, kitchen, 1 bathroom with a refreshing shower, wheelchair friendly layout, Balcony and 1 convenient carport for hassle-free parking.

Village features

Panic button

## Features

| Interior     |    | Exterior            |       | Sizes      |      |
|--------------|----|---------------------|-------|------------|------|
| Bedrooms     | 1  | Garages             | 1     | Floor Size | 44m² |
| Bathrooms    | 1  | Carports / Parkings | 1     |            |      |
| Kitchens     | 1  | Security            | Yes   |            |      |
| Recep. Rooms | 1  | Pool                | No    |            |      |
| Furnished    | No | Views               | False |            |      |