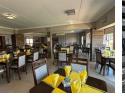

## PRETORIA EAST RETIREMENT VILLAGE

Beautiful 2-bedroom apartment facing north and overlooking the Village. This unit comprises of kitchen, lounge, dining room and spacious bathroom. Well management facilities, service and security on site. The Estate offer a fully functional commercial dining room, frailo care

Well management facilities, service and security on site. The Estate offer a fully functional commercial dining room, frailo care facilities, library, consulting rooms, hair and besuty salon to mention a few Contact me to view this unit.