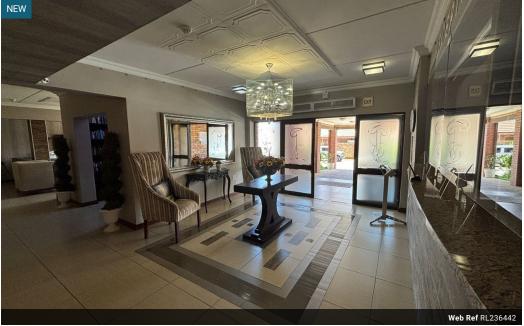

## PRETORIA EAST RETIREMENT VILLAGE

Beautiful 2-bedroom apartment facing north and overlooking the Village. This unit comprises of kitchen, lounge, dining room and spacious bathroom. Well management facilities, service and security on site. The Estate offer a fully functional commercial dining room, frailo care

Well management facilities, service and security on site. The Estate offer a fully functional commercial dining room, frailo care facilities, library, consulting rooms, hair and besuty salon to mention a few Contact me to view this unit.