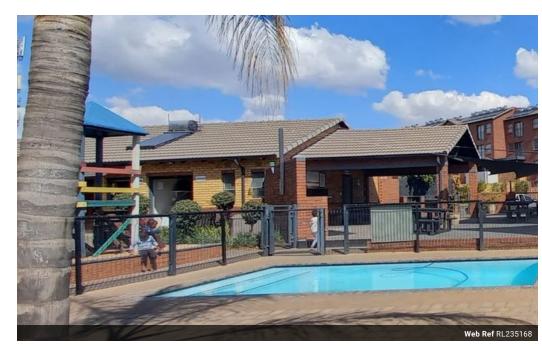

## **Features**

| Interior     |     | Exterior            |      | Sizes      |      |
|--------------|-----|---------------------|------|------------|------|
| Bedrooms     | 2   | Carports / Parkings | 1    | Floor Size | 51m² |
| Bathrooms    | 1   | Security            | Yes  |            |      |
| Kitchens     | 1   | Pool                | Yes  |            |      |
| Recep. Rooms | 2   | Views               | True |            |      |
| Furnished    | Yes |                     |      |            |      |

## **Extras**

24 Hour Access 24 Hour Response Carport Closed Circuit TV Complex Electric Fencing Estate Fenced Pool Fibre Landscaped Lapa Open Plan Kitchen Guard Garden Near Bus Service Residential Near Mini Bus Service Near Train Service TV Port Granite Tops Open Plan Special Feature Secure Parking Safe Laundry Office Satellite Dish Stove Shower, Toilet and Basin Visitors Parking Secondfloorandabove Security Gate Guard House Security Complex Security Estate Open Plan Totally Walled