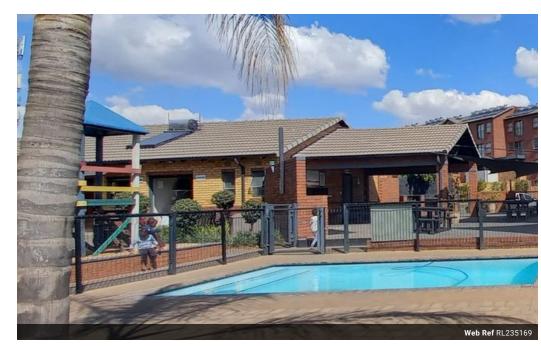

## **Features**

| Interior     |     | Exterior            |      | Sizes      |      |
|--------------|-----|---------------------|------|------------|------|
| Bedrooms     | 2   | Carports / Parkings | 1    | Floor Size | 51m² |
| Bathrooms    | 1   | Security            | Yes  |            |      |
| Kitchens     | 1   | Pool                | Yes  |            |      |
| Recep. Rooms | 2   | Views               | True |            |      |
| Furnished    | Yes |                     |      |            |      |

## **Extras**

24 Hour Access 24 Hour Response Carport Closed Circuit TV Complex Electric Fencing Estate Fenced Pool Fibre Landscaped Lapa Open Plan Kitchen Guard Garden Near Bus Service Residential Near Mini Bus Service Near Train Service TV Port Granite Tops Open Plan Special Feature Secure Parking Safe Laundry Office Satellite Dish Stove Shower, Toilet and Basin Visitors Parking Secondfloorandabove Security Gate Guard House Security Complex Security Estate Open Plan Totally Walled