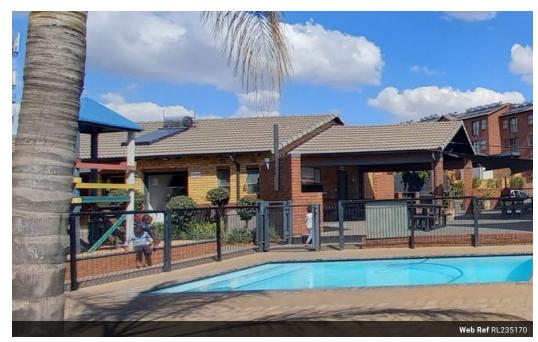

## **Features**

| Interior     |     | Exterior            |      | Sizes      |      |
|--------------|-----|---------------------|------|------------|------|
| Bedrooms     | 2   | Carports / Parkings | 1    | Floor Size | 51m² |
| Bathrooms    | 1   | Security            | Yes  |            |      |
| Kitchens     | 1   | Pool                | Yes  |            |      |
| Recep. Rooms | 2   | Views               | True |            |      |
| Furnished    | Yes |                     |      |            |      |

## **Extras**

24 Hour Access 24 Hour Response Carport Closed Circuit TV Complex Electric Fencing Estate Fenced Pool Fibre Landscaped Lapa Open Plan Kitchen Guard Garden Near Bus Service Residential Near Mini Bus Service Near Train Service TV Port Granite Tops Open Plan Special Feature Secure Parking Safe Laundry Office Satellite Dish Stove Shower, Toilet and Basin Visitors Parking Secondfloorandabove Security Gate Guard House Security Complex Security Estate Open Plan Totally Walled