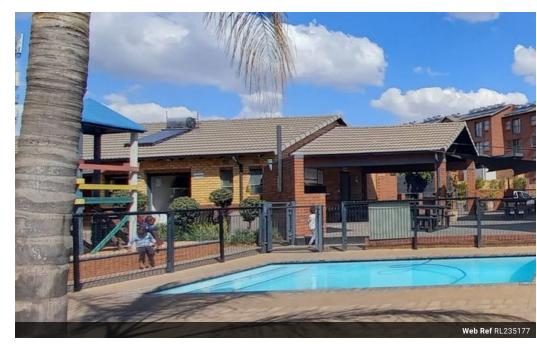

## **Features**

| Interior     |    | Exterior            |      | Sizes      |      |
|--------------|----|---------------------|------|------------|------|
| Bedrooms     | 2  | Carports / Parkings | 1    | Floor Size | 56m² |
| Bathrooms    | 1  | Security            | Yes  |            |      |
| Kitchens     | 1  | Pool                | Yes  |            |      |
| Recep. Rooms | 2  | Views               | True |            |      |
| Furnished    | No |                     |      |            |      |

## **Extras**

24 Hour Access 24 Hour Response Carport Closed Circuit TV Complex Electric Fencing Estate Fenced Pool Fibre Landscaped Lapa Open Plan Kitchen Guard Garden Near Bus Service Residential Near Mini Bus Service Near Train Service TV Port Granite Tops Open Plan Special Feature Secure Parking Safe Laundry Office Satellite Dish Stove Shower, Toilet and Basin Visitors Parking Secondfloorandabove Security Gate Guard House Security Complex Security Estate Open Plan Totally Walled