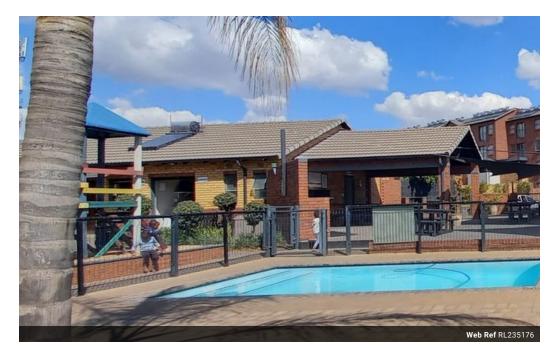

## **Features**

| Interior     |    | Exterior            |      | Sizes      |      |
|--------------|----|---------------------|------|------------|------|
| Bedrooms     | 2  | Carports / Parkings | 1    | Floor Size | 51m² |
| Bathrooms    | 1  | Security            | Yes  |            |      |
| Kitchens     | 1  | Pool                | Yes  |            |      |
| Recep. Rooms | 2  | Views               | True |            |      |
| Furnished    | No |                     |      |            |      |

## **Extras**

24 Hour Access 24 Hour Response Carport Closed Circuit TV Complex Electric Fencing Estate Fenced Pool Fibre Landscaped Lapa Open Plan Kitchen Guard Garden Near Bus Service Residential Near Mini Bus Service Near Train Service TV Port Granite Tops Open Plan Special Feature Secure Parking Safe Laundry Office Satellite Dish Stove Shower, Toilet and Basin Visitors Parking Secondfloorandabove Security Gate Guard House Security Complex Security Estate Open Plan Totally Walled