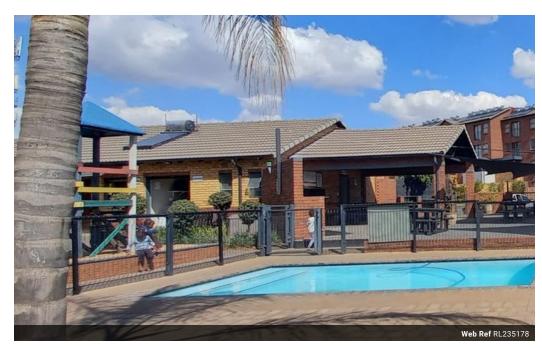

## **Features**

| Interior     |    | Exterior            |      | Sizes      |      |
|--------------|----|---------------------|------|------------|------|
| Bedrooms     | 2  | Carports / Parkings | 1    | Floor Size | 56m² |
| Bathrooms    | 1  | Security            | Yes  |            |      |
| Kitchens     | 1  | Pool                | Yes  |            |      |
| Recep. Rooms | 2  | Views               | True |            |      |
| Furnished    | No |                     |      |            |      |

## **Extras**

24 Hour Access 24 Hour Response Carport Closed Circuit TV Complex Electric Fencing Estate Fenced Pool Fibre Landscaped Lapa Open Plan Kitchen Guard Garden Near Bus Service Residential Near Mini Bus Service Near Train Service TV Port Granite Tops Open Plan Special Feature Secure Parking Safe Laundry Office Satellite Dish Stove Shower, Toilet and Basin Visitors Parking Secondfloorandabove Security Gate Guard House Security Complex Security Estate Open Plan Totally Walled