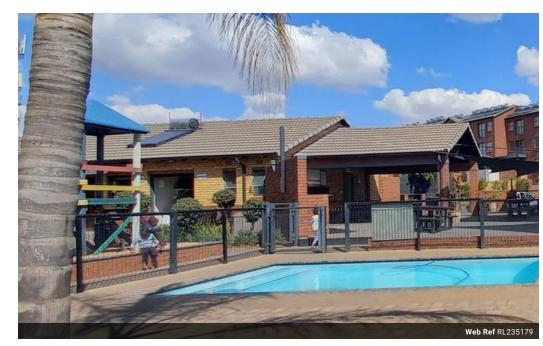

## 2 Bedroom Apartment To Let in Montana Park

Oxford Heights Montan

- The first and unique complex in the North, with unique and spacious rooms.
  In the heart of the North where everything is accessible.
- Product: 2 Bedrooms, 1 Bathrooms
- 2 bedroom units
- Family oriented
- carport.
- Built in kitchen units with granite tops
- Built in wardrobes in all bedrooms
- Security:
- Armed response
- Guards on duty at gates
- Electric fence
- CCTV Cameras
- Locality:
- 2km from Kolonnade mall
- 5km to Rosslyn 15 minutes to Pretoria C R D

## **Features**

| Interior     |    | Exterior            |      | Sizes      |      |
|--------------|----|---------------------|------|------------|------|
| Bedrooms     | 2  | Carports / Parkings | 1    | Floor Size | 56m² |
| Bathrooms    | 1  | Security            | Yes  |            |      |
| Kitchens     | 1  | Pool                | Yes  |            |      |
| Recep. Rooms | 2  | Views               | True |            |      |
| Furnished    | No |                     |      |            |      |

## **Extras**

24 Hour Access 24 Hour Response Carport Closed Circuit TV Complex Electric Fencing Estate Fenced Pool Fibre Landscaped Lapa Open Plan Kitchen Guard Garden Near Bus Service Residential Near Mini Bus Service Near Train Service TV Port Granite Tops Open Plan Special Feature Secure Parking Safe Laundry Office Satellite Dish Stove Shower, Toilet and Basin Visitors Parking Secondfloorandabove Security Gate Guard House Security Complex Security Estate Open Plan Totally Walled