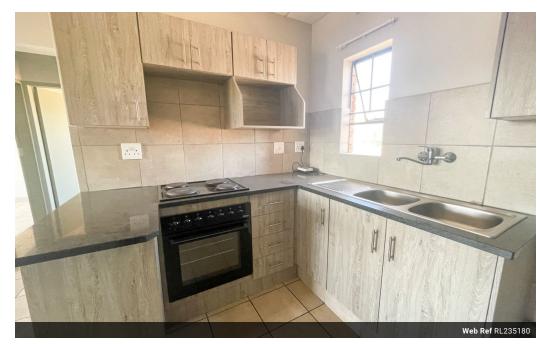

## 2 Bedroom Apartment To Let in Montana Park

Oxford Heights Montan

- The first and unique complex in the North, with unique and spacious rooms.

  In the heart of the North where everything is accessible.
- Product: 2 Bedrooms, 1 Bathrooms
- 2 bedroom units
- Family oriented
- carport.
- Built in kitchen units with granite tops
- Built in wardrobes in all bedrooms
- Security:
- Armed response
- Guards on duty at gates
- Electric fence
- CCTV Cameras
- Locality:
- 2km from Kolonnade mall
- 5km to Rosslyn 15 minutes to Pretoria C R D

## **Features**

| Interior     |    | Exterior            |      | Sizes      |      |
|--------------|----|---------------------|------|------------|------|
| Bedrooms     | 2  | Carports / Parkings | 1    | Floor Size | 51m² |
| Bathrooms    | 1  | Security            | Yes  |            |      |
| Kitchens     | 1  | Pool                | Yes  |            |      |
| Recep. Rooms | 2  | Views               | True |            |      |
| Furnished    | No |                     |      |            |      |