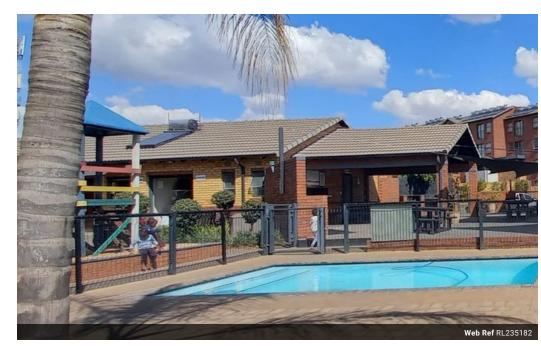

## **Features**

| Interior     |    | Exterior            |      | Sizes      |      |
|--------------|----|---------------------|------|------------|------|
| Bedrooms     | 2  | Carports / Parkings | 1    | Floor Size | 51m² |
| Bathrooms    | 1  | Security            | Yes  |            |      |
| Kitchens     | 1  | Pool                | Yes  |            |      |
| Recep. Rooms | 2  | Views               | True |            |      |
| Furnished    | No |                     |      |            |      |

## **Extras**

24 Hour Access 24 Hour Response Carport Closed Circuit TV Complex Electric Fencing Estate Fenced Pool Fibre Landscaped Lapa Open Plan Kitchen Guard Garden Near Bus Service Residential Near Mini Bus Service Near Train Service TV Port Granite Tops Open Plan Special Feature Secure Parking Safe Laundry Office Satellite Dish Stove Shower, Toilet and Basin Visitors Parking Secondfloorandabove Security Gate Guard House Security Complex Security Estate Open Plan Totally Walled