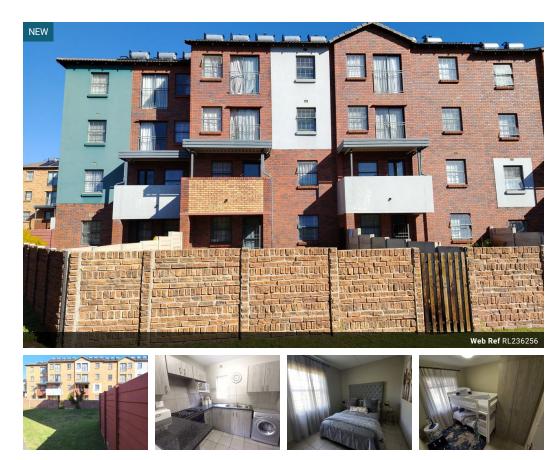

## 011 8056316

Third Floor Office Block F Hertford Office Park 90 Bekker Rd Vorna Valley Midrand

2

Lease Period 12 months Annual Escalation

Availability Immediately Deposit R7,400

\_**آ** 1

Modern 2-Bedroom Top Floor Unit in Oxford Heights – Stylish Living in a Secure Estate! Discover comfort, convenience, and peace of mind in this modern 2-bedroom, 1-bathroom top-floor unit in Oxford Heights, nestled in the heart of Montana Tuine, Pretoria. Perfect for young professionals, couples, or small families, this unit combines sleek finishes with practical design.

Key Features:

- · Open-plan kitchen with built-in cupboards, oven, and stove
- Choose your outdoor space: a Juliet balcony (top units) or patio (ground units)
- Pre-paid electricity, solar geysers, and fibre-ready connectivity for smart, energy-efficient living
- 24-hour security with biometric access, CCTV, and a fully secured estate
- Beautiful clubhouse, swimming pool, and braai areas ideal for weekend relaxation

· Fitness circuit for active...

## Features

| Interior     |    | Exterior            |      | Sizes      |
|--------------|----|---------------------|------|------------|
| Bedrooms     | 2  | Carports / Parkings | 1    | Floor Size |
| Bathrooms    | 1  | Security            | Yes  |            |
| Kitchens     | 1  | Pool                | Yes  |            |
| Recep. Rooms | 1  | Views               | True |            |
| Furnished    | No |                     |      |            |

## Extras

24 Hour Access 24 Hour Response Carport Closed Circuit TV Built in Wardrobes Communal Braai Area Complex Fibre Fenced Pool Estate Garden Granite Tops Garden Services Ground Floor Guard Landscaped Guard House Electric Fencing Lapa Near Bus Service Near Mini Bus Service Safe Open Plan Kitchen Security Complex Residential Satellite Dish Secure Parking

51m<sup>2</sup>